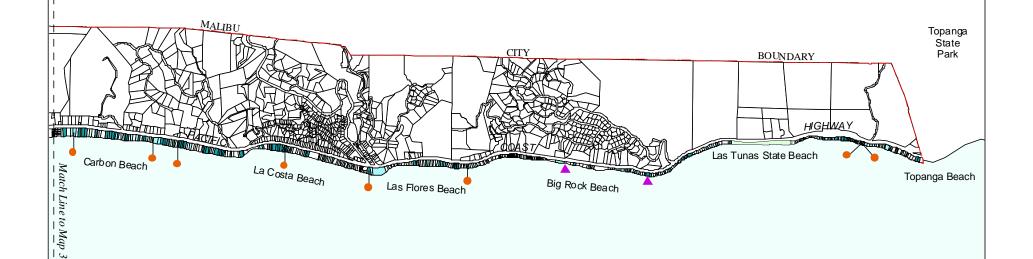

# Public Access Map 4: Carbon Beach to Topanga Beach

Lateral Access Document Recorded
Existing Lateral Accessway
Public Beach

- Vertical Access Document Recorded
- ▲ Existing Vertical Accessway

Pacific

City of Malibu

California Coastal Commission

Technical Services Division

0 1/2 1 Mile O c e a n

Map Note: The information presented on this map is preliminary and subject to revision. All locations are approximate and data have not been field checked.

Sources: CCC Public Access Database. Assessor's Information via TRW Experian. Malibu/Santa Monica Mountains Area Plan, LA County Parks and Recreation, 1983.

DSM, Revised 9/01

Preliminary Draft Local Coastal Program - City of Malibu Park Lands Map 3: Dan Blocker to Malibu Pier National Parks State Parks County or Other Parks BOUNDARY CITY MALIBU Santa Monica Mountains National Recreation Area HIGHWAY COAST PACIFIC Malibu Bluffs Dan Blocker Beach Puerco Beach Recreation Area Amarillo Beach Malibu Lagoon acific a n С е Map Note: The information presented on this map City of Malibu is preliminary and subject to revision. All locations are approximate and data have not been field checked. Мар 3 Sources: Malibu/Santa Monica Mountains Area California Coastal Commission Plan, LA County Parks and Recreation, 1983. Technical Services Division Mile DSM, Revised 9/01,