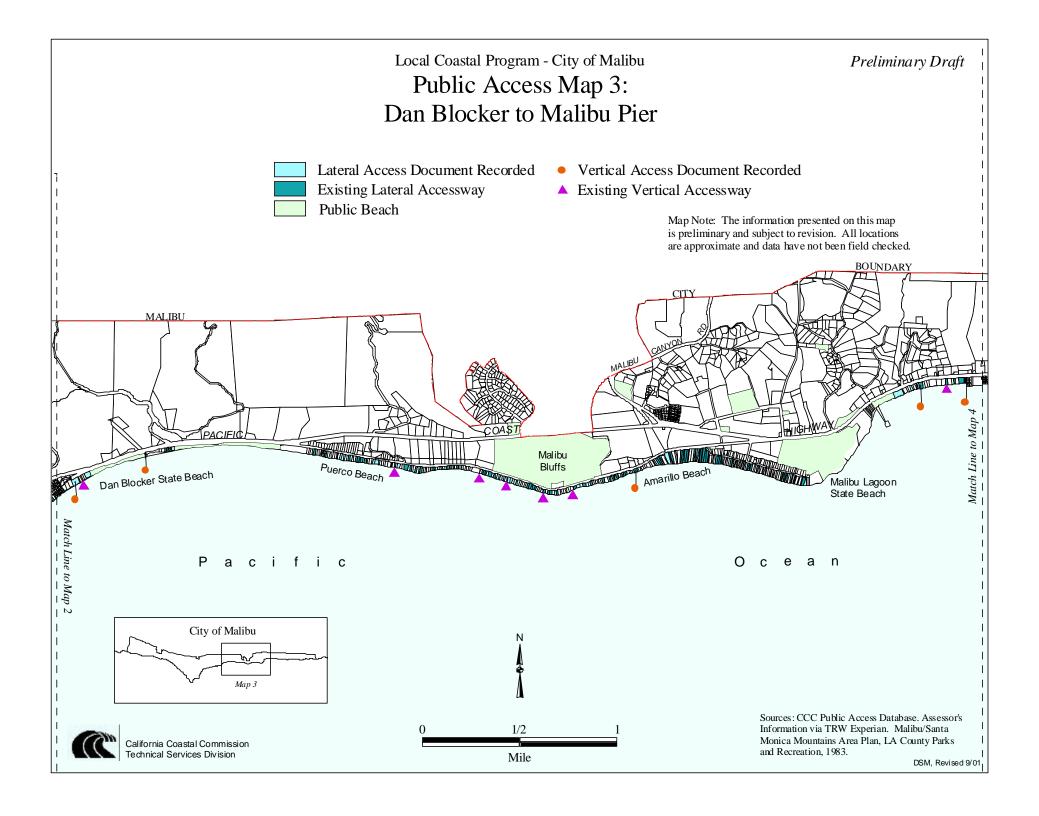

Sources: CCC Public Access Database. Assessor's Information via TRW Experian. Malibu/Santa Monica Mountains Area Plan, LA County Parks and Recreation, 1983.

DSM, Revised 9/01

Preliminary Draft Local Coastal Program - City of Malibu Park Lands Map 3: Dan Blocker to Malibu Pier National Parks State Parks County or Other Parks BOUNDARY CITY MALIBU Santa Monica Mountains National Recreation Area HIGHWAY COAST PACIFIC Malibu Bluffs Dan Blocker Beach Puerco Beach Recreation Area Amarillo Beach Malibu Lagoon acific a n С е Map Note: The information presented on this map City of Malibu is preliminary and subject to revision. All locations are approximate and data have not been field checked. Мар 3 Sources: Malibu/Santa Monica Mountains Area California Coastal Commission Plan, LA County Parks and Recreation, 1983. Technical Services Division Mile DSM, Revised 9/01,