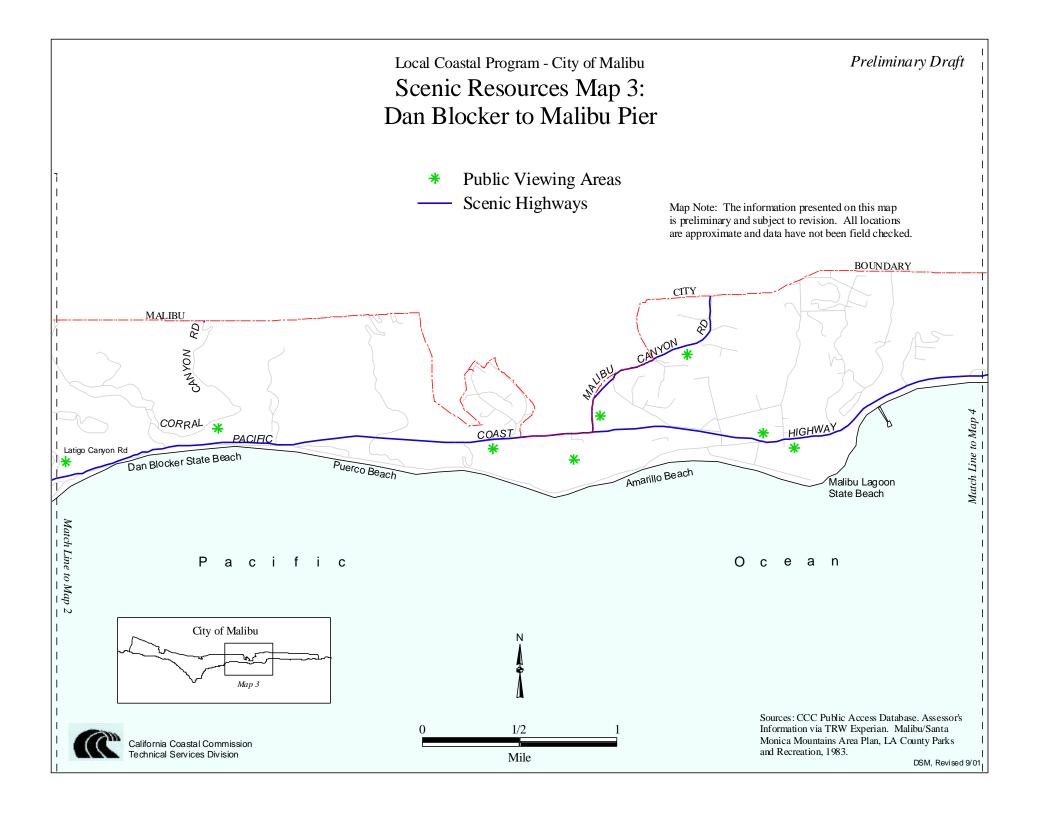

Sources: CCC Public Access Database. Assessor's Information via TRW Experian. Malibu/Santa Monica Mountains Area Plan, LA County Parks and Recreation, 1983.

DSM, Revised 9/01

Preliminary Draft Local Coastal Program - City of Malibu Park Lands Map 3: Dan Blocker to Malibu Pier National Parks State Parks County or Other Parks BOUNDARY CITY MALIBU Santa Monica Mountains National Recreation Area HIGHWAY COAST PACIFIC Malibu Bluffs Dan Blocker Beach Puerco Beach Recreation Area Amarillo Beach Malibu Lagoon acific a n С е Map Note: The information presented on this map City of Malibu is preliminary and subject to revision. All locations are approximate and data have not been field checked. Мар 3 Sources: Malibu/Santa Monica Mountains Area California Coastal Commission Plan, LA County Parks and Recreation, 1983. Technical Services Division Mile DSM, Revised 9/01,