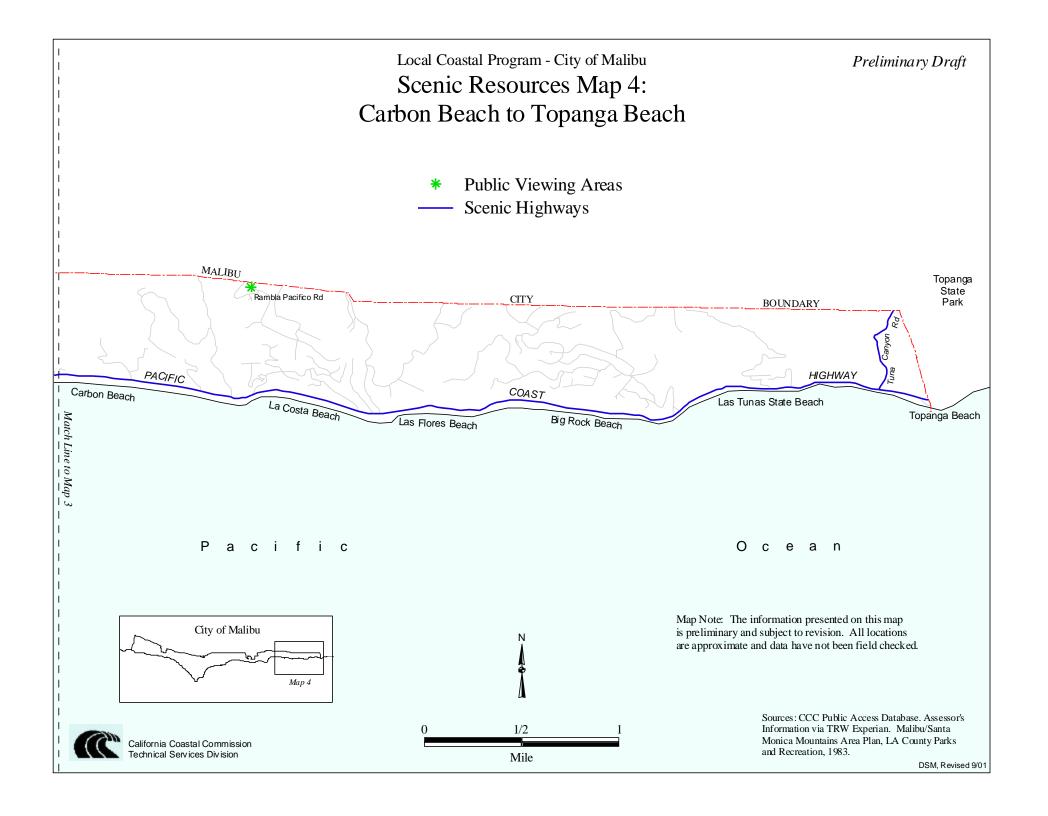

# Public Access Map 4: Carbon Beach to Topanga Beach

Lateral Access Document Recorded
Existing Lateral Accessway
Public Beach

- Vertical Access Document Recorded
- ▲ Existing Vertical Accessway

Pacific

City of Malibu

California Coastal Commission

Technical Services Division

0 1/2 1 Mile O c e a n

Map Note: The information presented on this map is preliminary and subject to revision. All locations are approximate and data have not been field checked.

Sources: CCC Public Access Database. Assessor's Information via TRW Experian. Malibu/Santa Monica Mountains Area Plan, LA County Parks and Recreation, 1983.

DSM, Revised 9/01

Preliminary Draft Local Coastal Program - City of Malibu Park Lands Map 3: Dan Blocker to Malibu Pier National Parks State Parks County or Other Parks BOUNDARY CITY MALIBU Santa Monica Mountains National Recreation Area HIGHWAY COAST PACIFIC Malibu Bluffs Dan Blocker Beach Puerco Beach Recreation Area Amarillo Beach Malibu Lagoon acific a n С е Map Note: The information presented on this map City of Malibu is preliminary and subject to revision. All locations are approximate and data have not been field checked. Мар 3 Sources: Malibu/Santa Monica Mountains Area California Coastal Commission Plan, LA County Parks and Recreation, 1983. Technical Services Division Mile DSM, Revised 9/01,