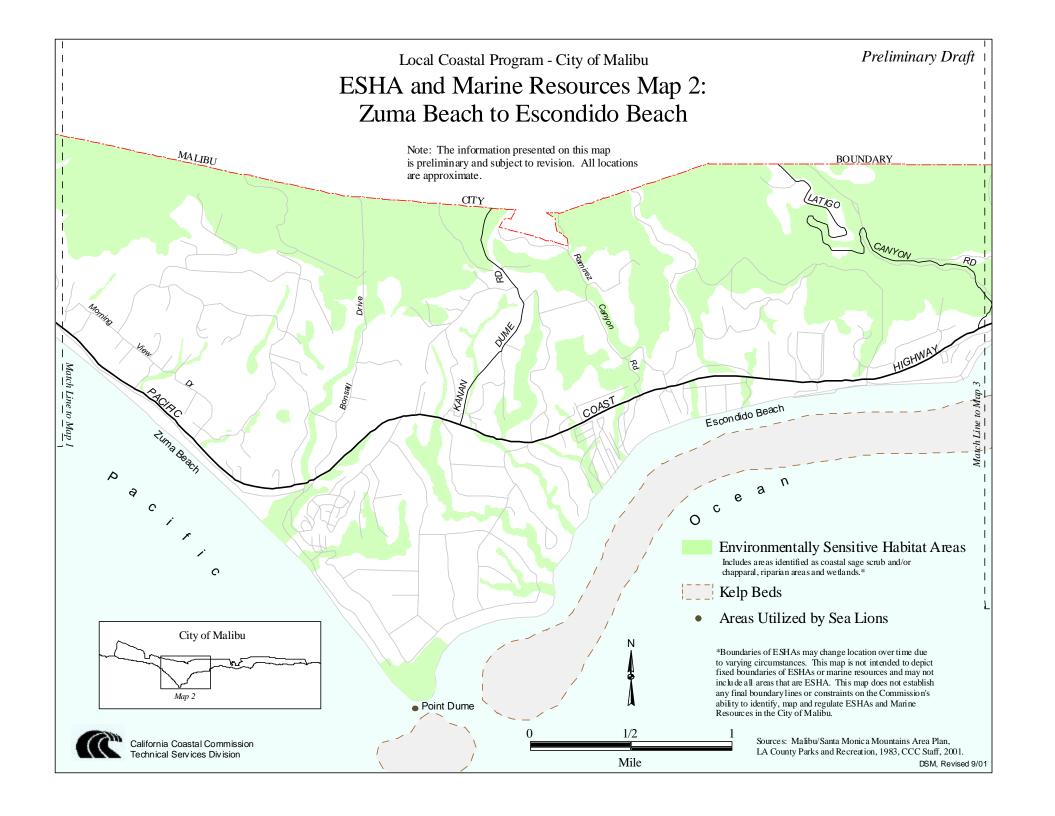

libu/Santa Monica Mountains Area Plan, LA County Parks and Recreation, 1983.

DSM, Revised 9/01





Preliminary Draft Local Coastal Program - City of Malibu Park Lands Map 3: Dan Blocker to Malibu Pier National Parks State Parks County or Other Parks BOUNDARY CITY MALIBU Santa Monica Mountains National Recreation Area HIGHWAY COAST PACIFIC Malibu Bluffs Dan Blocker Beach Puerco Beach Recreation Area Amarillo Beach Malibu Lagoon acific a n С е Map Note: The information presented on this map City of Malibu is preliminary and subject to revision. All locations are approximate and data have not been field checked. Мар 3 Sources: Malibu/Santa Monica Mountains Area California Coastal Commission Plan, LA County Parks and Recreation, 1983. Technical Services Division Mile DSM, Revised 9/01,















#### Preliminary Draft

### Local Coastal Program - City of Malibu

## Land Use Map 4: Carbon Beach to Topanga Beach

#### Land Use Designations

CC Community Commercial

CN Commercial Neighborhood

CV1 Commercial Visitor Serving 1

I Institutional

MF Multi-Family Residential - 6 du/acre

POS Public Open Space

RR1 Rural Residential - 1 du/acre

RR2 Rural Residential - 1 du/2 acres

RR5 Rural Residential - 1 du/5 acres

RR10 Rural Residential - 1 du/10 acres

RR20 Rural Residential - 1 du/20 acres

RR40 Rural Residential - 1 du/40 acres

SFL Single Family Low - 2 du/acre

SFM | Single Family Medium - 4 du/acre



Pacific

Map Note: The information presented on this map is preliminary and subject to revision. All locations are approximate and data have not been field checked.

Oc