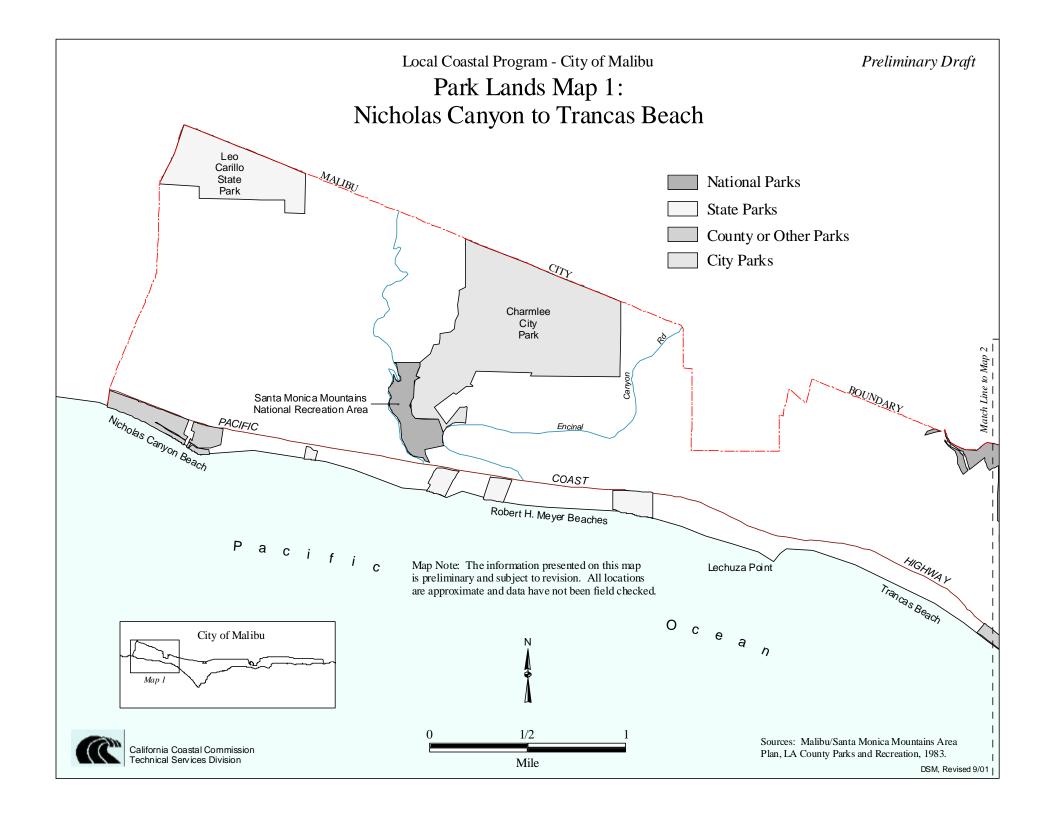

Local Coastal Program - City of Malibu

Preliminary Draft

# Public Access Map 4: Carbon Beach to Topanga Beach

Lateral Access Document Recorded
Existing Lateral Accessway
Public Beach

- Vertical Access Document Recorded
- ▲ Existing Vertical Accessway



Pacific

City of Malibu

California Coastal Commission

Technical Services Division

0 1/2 1 Mile O c e a n

Map Note: The information presented on this map is preliminary and subject to revision. All locations are approximate and data have not been field checked.

Sources: CCC Public Access Database. Assessor's Information via TRW Experian. Malibu/Santa Monica Mountains Area Plan, LA County Parks and Recreation, 1983.

DSM, Revised 9/01





Preliminary Draft Local Coastal Program - City of Malibu Park Lands Map 3: Dan Blocker to Malibu Pier National Parks State Parks County or Other Parks BOUNDARY CITY MALIBU Santa Monica Mountains National Recreation Area HIGHWAY COAST PACIFIC Malibu Bluffs Dan Blocker Beach Puerco Beach Recreation Area Amarillo Beach Malibu Lagoon acific a n С е Map Note: The information presented on this map City of Malibu is preliminary and subject to revision. All locations are approximate and data have not been field checked. Мар 3 Sources: Malibu/Santa Monica Mountains Area California Coastal Commission Plan, LA County Parks and Recreation, 1983. Technical Services Division Mile DSM, Revised 9/01,















#### Preliminary Draft

### Local Coastal Program - City of Malibu

## Land Use Map 4: