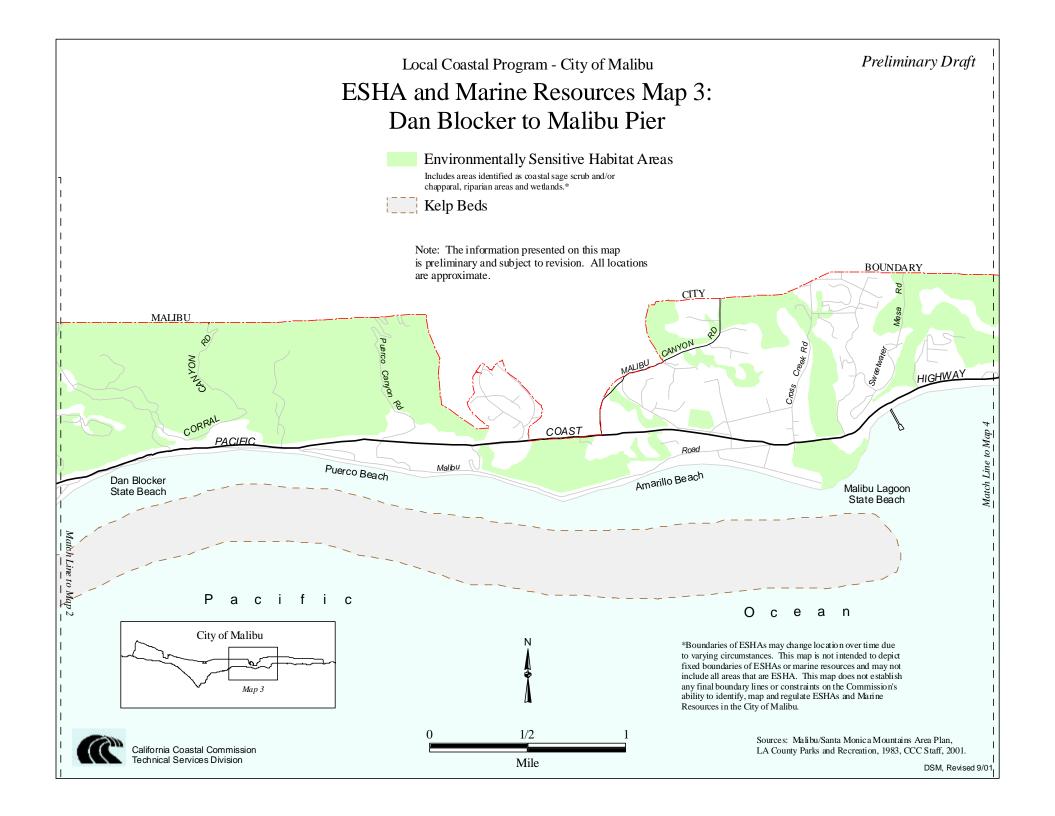

Sources: CCC Public Access Database. Assessor's Information via TRW Experian. Malibu/Santa Monica Mountains Area Plan, LA County Parks and Recreation, 1983.

DSM, Revised 9/01

Preliminary Draft Local Coastal Program - City of Malibu Park Lands Map 3: Dan Blocker to Malibu Pier National Parks State Parks County or Other Parks BOUNDARY CITY MALIBU Santa Monica Mountains National Recreation Area HIGHWAY COAST PACIFIC Malibu Bluffs Dan Blocker Beach Puerco Beach Recreation Area Amarillo Beach Malibu Lagoon acific a n С е Map Note: The information presented on this map City of Malibu is preliminary and subject to revision. All locations are approximate and data have not been field checked. Мар 3 Sources: Malibu/Santa Monica Mountains Area California Coastal Commission Plan, LA County Parks and Recreation, 1983. Technical Services Division Mile DSM, Revised 9/01,