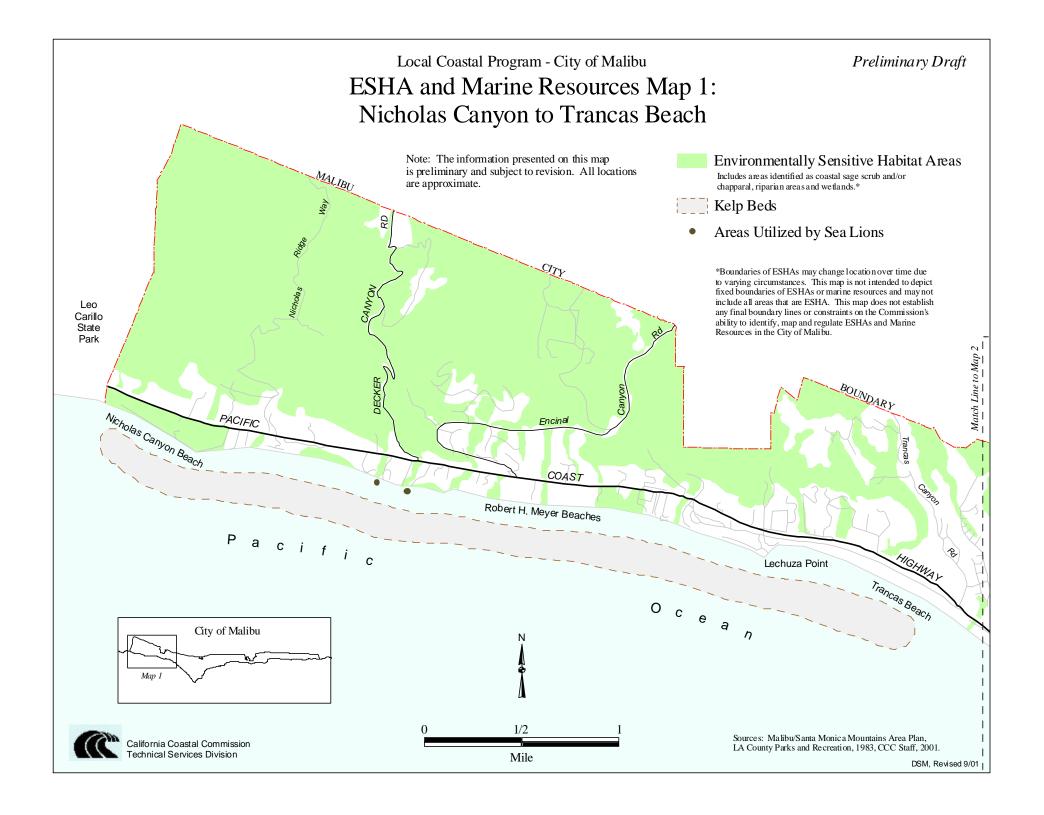

Malibu/Santa Monica Mountains Area Plan, LA County Parks and Recreation, 1983.

DSM, Revised 9/01





Preliminary Draft Local Coastal Program - City of Malibu Park Lands Map 3: Dan Blocker to Malibu Pier National Parks State Parks County or Other Parks BOUNDARY CITY MALIBU Santa Monica Mountains National Recreation Area HIGHWAY COAST PACIFIC Malibu Bluffs Dan Blocker Beach Puerco Beach Recreation Area Amarillo Beach Malibu Lagoon acific a n С е Map Note: The information presented on this map City of Malibu is preliminary and subject to revision. All locations are approximate and data have not been field checked. Мар 3 Sources: Malibu/Santa Monica Mountains Area California Coastal Commission Plan, LA County Parks and Recreation, 1983. Technical Services Division Mile DSM, Revised 9/01,















#### Preliminary Draft

### Local Coastal Program - City of Malibu

## Land Use Map 4: Carbon Beach to Topanga Beach

#### Land Use Designations

CC Community Commercial

CN Commercial Neighborhood

CV1 Commercial Visitor Serving 1

I Institutional

MF Multi-Family Residential - 6 du/acre

POS Public Open Space

RR1 Rural Residential - 1 du/acre

RR2 Rural Residential - 1 du/2 acres

RR5 Rural Residential - 1 du/5 acres

RR10 Rural Residential - 1 du/10 acres

RR20 Rural Residential - 1 du/20 acres

RR40 Rural Residential - 1 du/40 acres

SFL Single Family Low - 2 du/acre

SFM | Single Family Medium - 4 du/acre



Pacific

Map Note: The information presented on this map is preliminary and subject to revision. All locations are approximate and data have not been field checked.