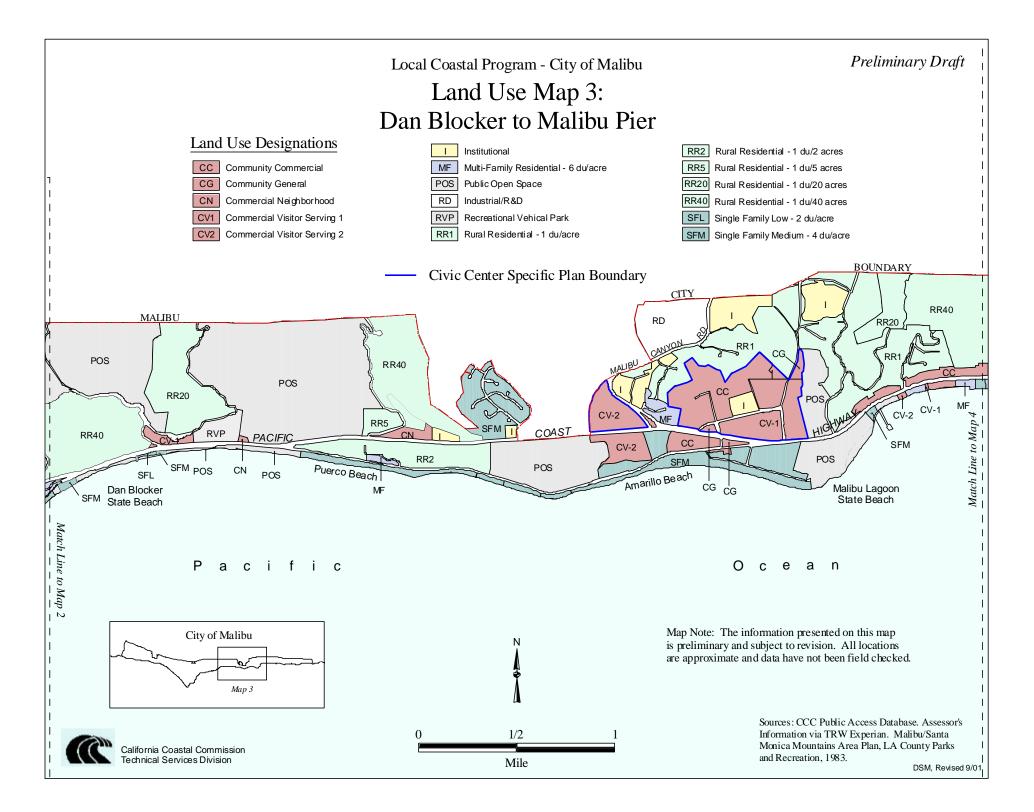

Local Coastal Program - City of Malibu

Preliminary Draft

#### Preliminary Draft

### Local Coastal Program - City of Malibu

## Land Use Map 4: Carbon Beach to Topanga Beach

#### Land Use Designations

CC Community Commercial

CN Commercial Neighborhood

CV1 Commercial Visitor Serving 1

I Institutional

MF Multi-Family Residential - 6 du/acre

POS Public Open Space

RR1 Rural Residential - 1 du/acre

RR2 Rural Residential - 1 du/2 acres

RR5 Rural Residential - 1 du/5 acres

RR10 Rural Residential - 1 du/10 acres

RR20 Rural Residential - 1 du/20 acres

RR40 Rural Residential - 1 du/40 acres

SFL Single Family Low - 2 du/acre

SFM | Single Family Medium - 4 du/acre

Pacific

Map Note: The information presented on this map is preliminary and subject to revision. All locations are approximate and data have not been field checked.

Ocean

Sources: CCC Public Access Database. Assessor's Information via TRW Experian. Malibu/Santa Monica Mountains Area Plan, LA County Parks and Recreation, 1983.