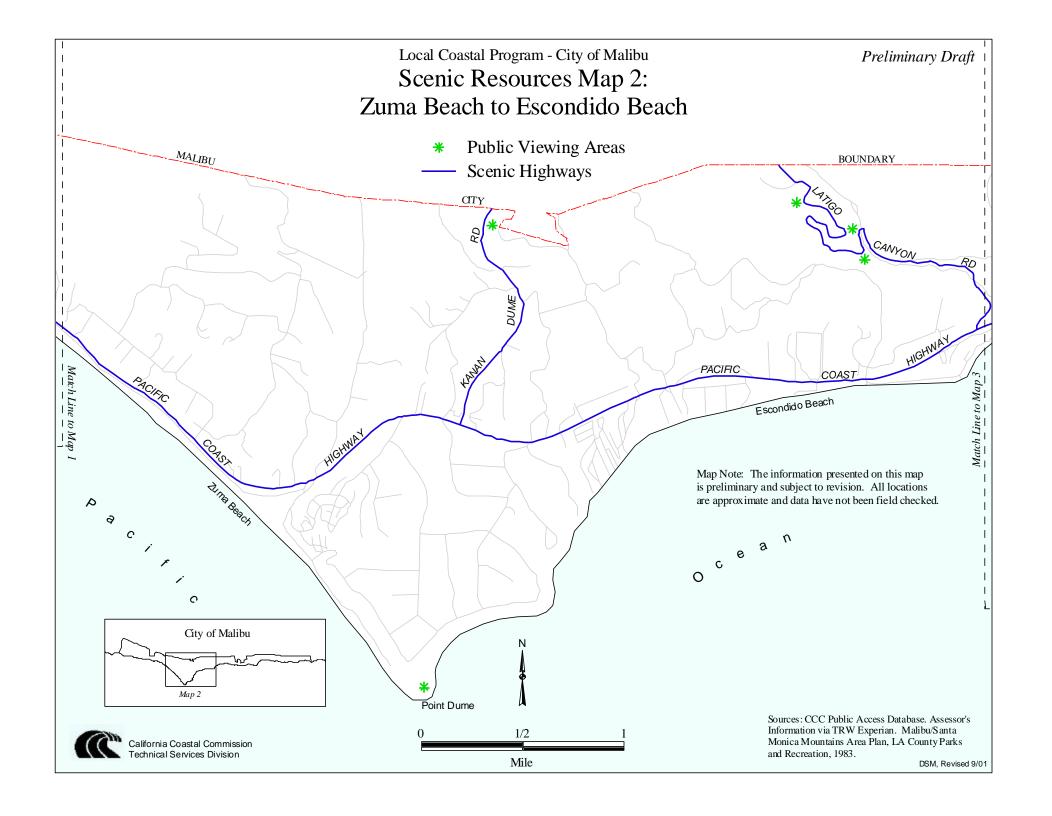

Local Coastal Program - City of Malibu

Preliminary Draft

California Coastal Commission

Technical Services Division

0 1/2 1 Mile O c e a n

Map Note: The information presented on this map is preliminary and subject to revision. All locations are approximate and data have not been field checked.

Sources: CCC Public Access Database. Assessor's Information via TRW Experian. Malibu/Santa Monica Mountains Area Plan, LA County Parks and Recreation, 1983.

DSM, Revised 9/01

Preliminary Draft Local Coastal Program - City of Malibu Park Lands Map 3: Dan Blocker to Malibu Pier National Parks State Parks County or Other Parks BOUNDARY CITY MALIBU Santa Monica Mountains National Recreation Area HIGHWAY COAST PACIFIC Malibu Bluffs Dan Blocker Beach Puerco Beach Recreation Area Amarillo Beach Malibu Lagoon acific a n С е Map Note: The information presented on this map City of Malibu is preliminary and subject to revision. All locations are approximate and data have not been field checked. Мар 3 Sources: Malibu/Santa Monica Mountains Area California Coastal Commission Plan, LA County Parks and Recreation, 1983. Technical Services Division Mile DSM, Revised 9/01,