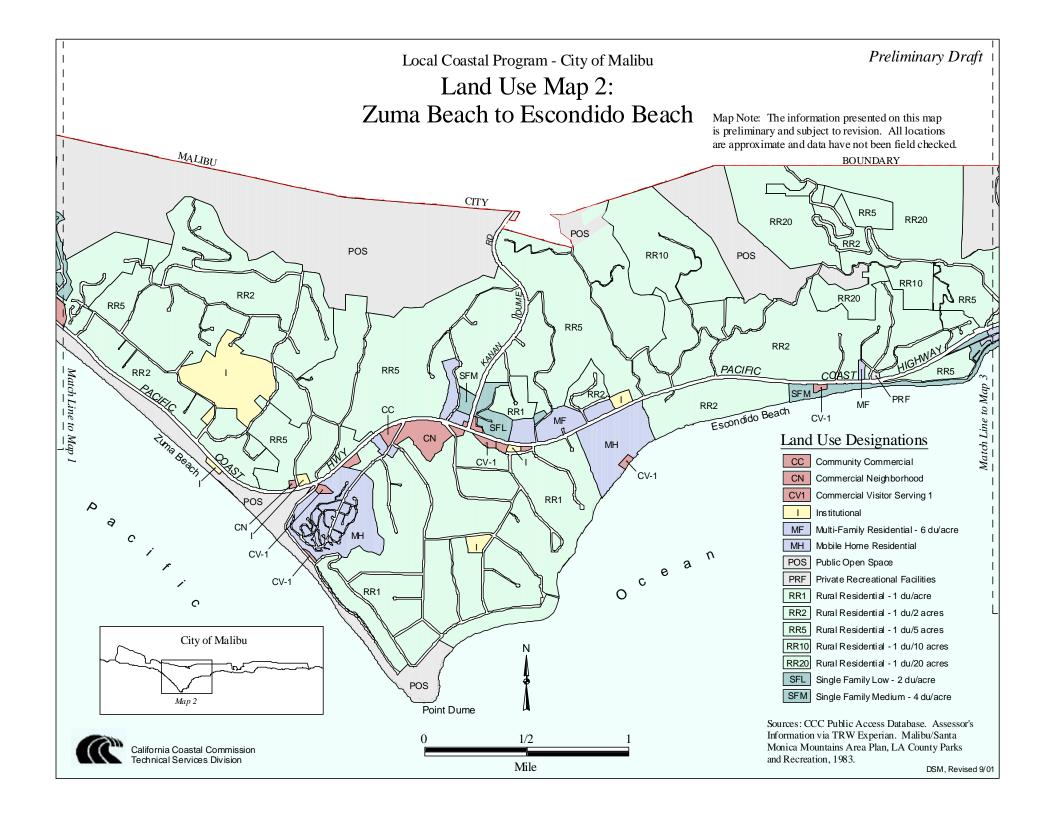

#### Preliminary Draft

### Local Coastal Program - City of Malibu

## Land Use Map 4: Carbon Beach to Topanga Beach

#### Land Use Designations

CC Community Commercial

CN Commercial Neighborhood

CV1 Commercial Visitor Serving 1

I Institutional

MF Multi-Family Residential - 6 du/acre

POS Public Open Space

RR1 Rural Residential - 1 du/acre

RR2 Rural Residential - 1 du/2 acres

RR5 Rural Residential - 1 du/5 acres

RR10 Rural Residential - 1 du/10 acres

RR20 Rural Residential - 1 du/20 acres

RR40 Rural Residential - 1 du/40 acres

SFL Single Family Low - 2 du/acre

SFM | Single Family Medium - 4 du/acre

Pacific

Map Note: The information presented on this map is preliminary and subject to revision. All locations are approximate and data have not been field checked.

Ocean

Sources: CCC Public Access Database. Assessor's Information via TRW Experian. Malibu/Santa Monica Mountains Area Plan, LA County Parks and Recreation, 1983.