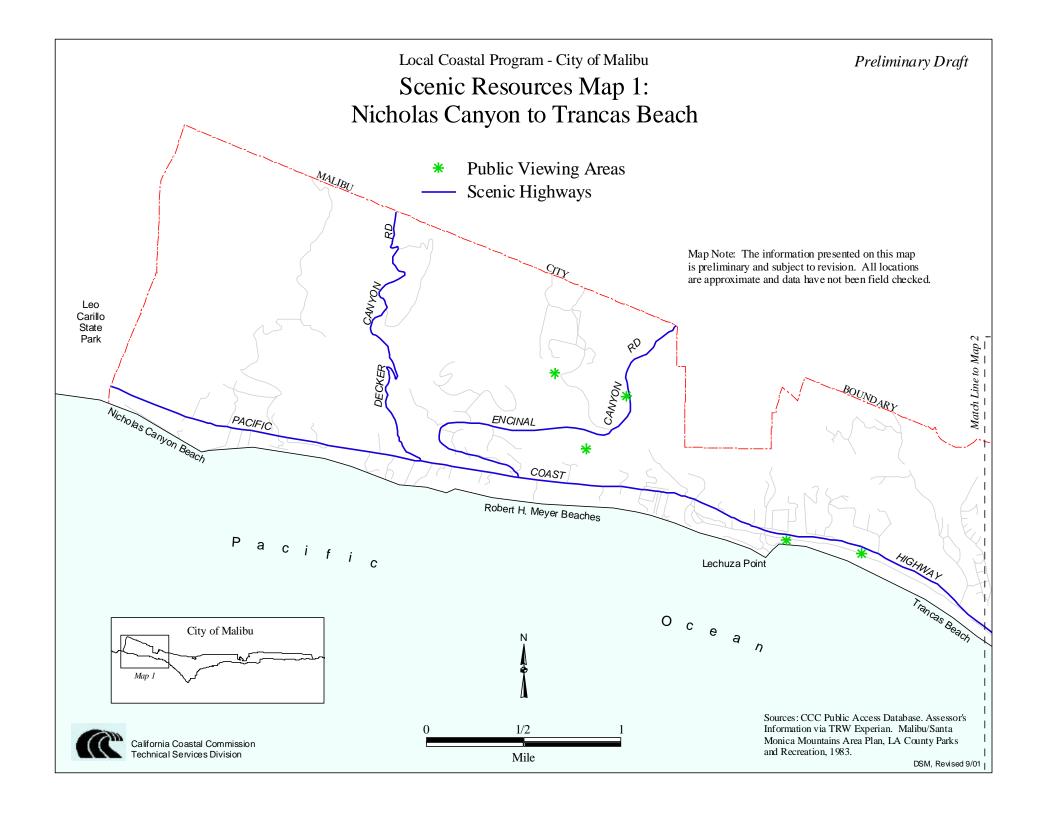

Local Coastal Program - City of Malibu

Preliminary Draft

California Coastal Commission

Technical Services Division

0 1/2 1 Mile O c e a n

Map Note: The information presented on this map is preliminary and subject to revision. All locations are approximate and data have not been field checked.

Sources: CCC Public Access Database. Assessor's Information via TRW Experian. Malibu/Santa Monica Mountains Area Plan, LA County Parks and Recreation, 1983.

DSM, Revised 9/01

Preliminary Draft Local Coastal Program - City of Malibu Park Lands Map 3: Dan Blocker to Malibu Pier National Parks State Parks County or Other Parks BOUNDARY CITY MALIBU Santa Monica Mountains National Recreation Area HIGHWAY COAST PACIFIC Malibu Bluffs Dan Blocker Beach Puerco Beach Recreation Area Amarillo Beach Malibu Lagoon acific a n С е Map Note: The information presented on this map City of Malibu is preliminary and subject to revision. All locations are approximate and data have not been field checked. Мар 3 Sources: Malibu/Santa Monica Mountains Area California Coastal Commission Plan, LA County Parks and Recreation, 1983. Technical Services Division Mile DSM, Revised 9/01,