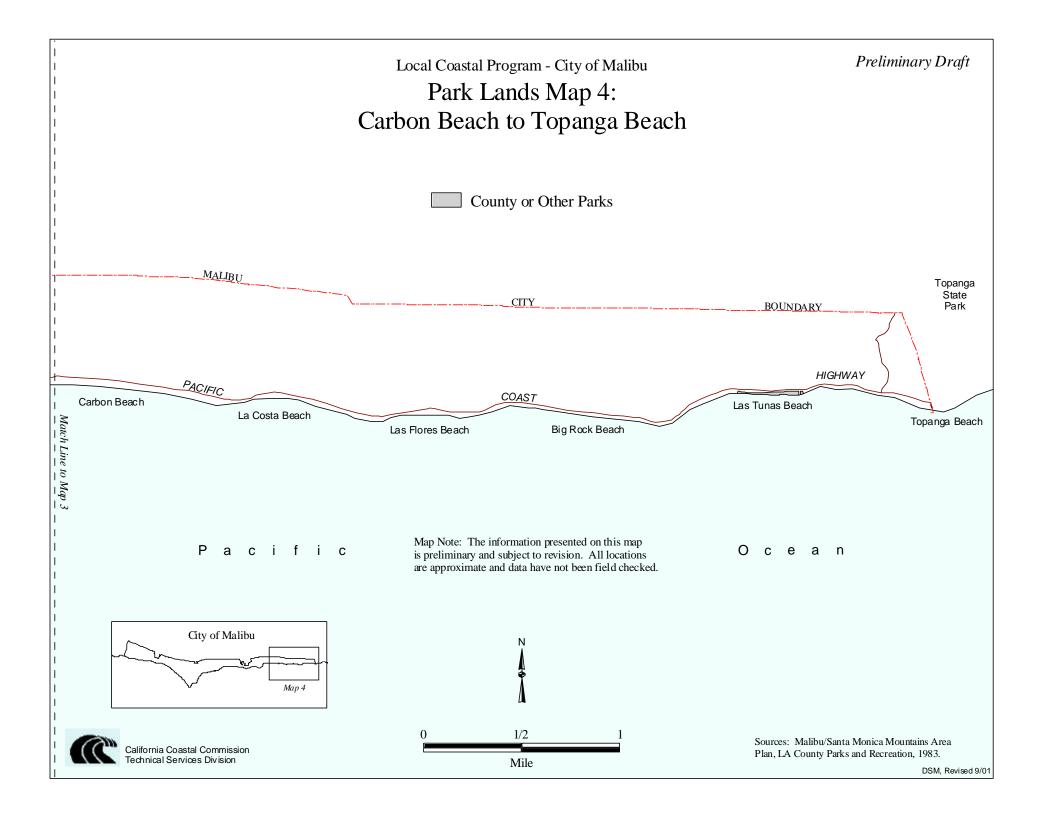

. Malibu/Santa Monica Mountains Area Plan, LA County Parks and Recreation, 1983.

DSM, Revised 9/01





Preliminary Draft Local Coastal Program - City of Malibu Park Lands Map 3: Dan Blocker to Malibu Pier National Parks State Parks County or Other Parks BOUNDARY CITY MALIBU Santa Monica Mountains National Recreation Area HIGHWAY COAST PACIFIC Malibu Bluffs Dan Blocker Beach Puerco Beach Recreation Area Amarillo Beach Malibu Lagoon acific a n С е Map Note: The information presented on this map City of Malibu is preliminary and subject to revision. All locations are approximate and data have not been field checked. Мар 3 Sources: Malibu/Santa Monica Mountains Area California Coastal Commission Plan, LA County Parks and Recreation, 1983. Technical Services Division Mile DSM, Revised 9/01,















#### Preliminary Draft

### Local Coastal Program - City of Malibu

## Land Use Map 4: Carbon Beach to Topanga Beach

#### Land Use Designations

CC Community Commercial

CN Commercial Neighborhood

CV1 Commercial Visitor Serving 1

I Institutional

MF Multi-Family Residential - 6 du/acre

POS Public Open Space

RR1 Rural Residential - 1 du/acre

RR2 Rural Residential - 1 du/2 acres

RR5 Rural Residential - 1 du/5 acres

RR10 Rural Residential - 1 du/10 acres

RR20 Rural Residential - 1 du/20 acres

RR40 Rural Residential - 1 du/40 acres

SFL Single Family Low - 2 du/acre

SFM | Single Family Medium - 4 du/acre



Pacific

Map Note: The information presented on this map is preliminary and subject to revision. All locations are approximate and data have not been field checked.