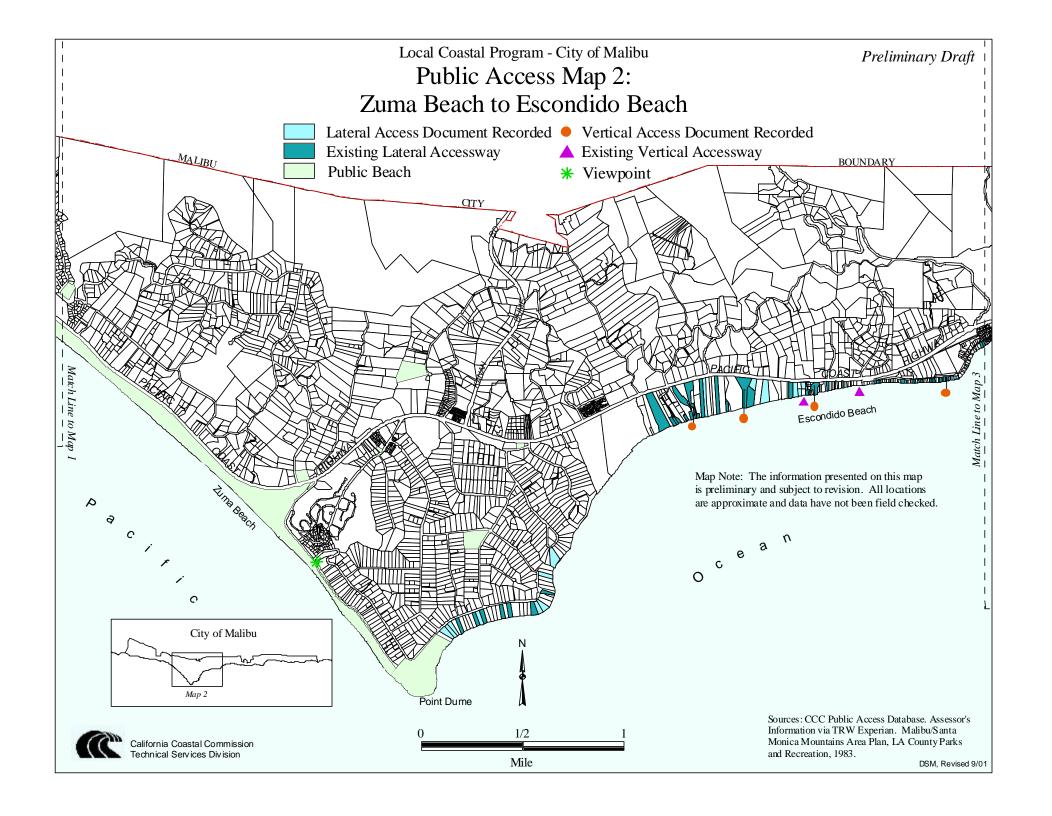

Local Coastal Program - City of Malibu

Preliminary Draft

# Public Access Map 4: Carbon Beach to Topanga Beach

Lateral Access Document Recorded
Existing Lateral Accessway
Public Beach

- Vertical Access Document Recorded
- ▲ Existing Vertical Accessway

Pacific

City of Malibu

California Coastal Commission

Technical Services Division

0 1/2 1 Mile O c e a n

Map Note: The information presented on this map is preliminary and subject to revision. All locations are approximate and data have not been field checked.

Sources: CCC Public Access Database. Assessor's Information via TRW Experian. Malibu/Santa Monica Mountains Area Plan, LA County Parks and Recreation, 1983.

DSM, Revised 9/01

Preliminary Draft Local Coastal Program - City of Malibu Park Lands Map 3: Dan Blocker to Malibu Pier National Parks State Parks County or Other Parks BOUNDARY CITY MALIBU Santa Monica Mountains National Recreation Area HIGHWAY COAST PACIFIC Malibu Bluffs Dan Blocker Beach Puerco Beach Recreation Area Amarillo Beach Malibu Lagoon acific a n С е Map Note: The information presented on this map City of Malibu is preliminary and subject to revision. All locations are approximate and data have not been field checked. Мар 3 Sources: Malibu/Santa Monica Mountains Area California Coastal Commission Plan, LA County Parks and Recreation, 1983. Technical Services Division Mile DSM, Revised 9/01,