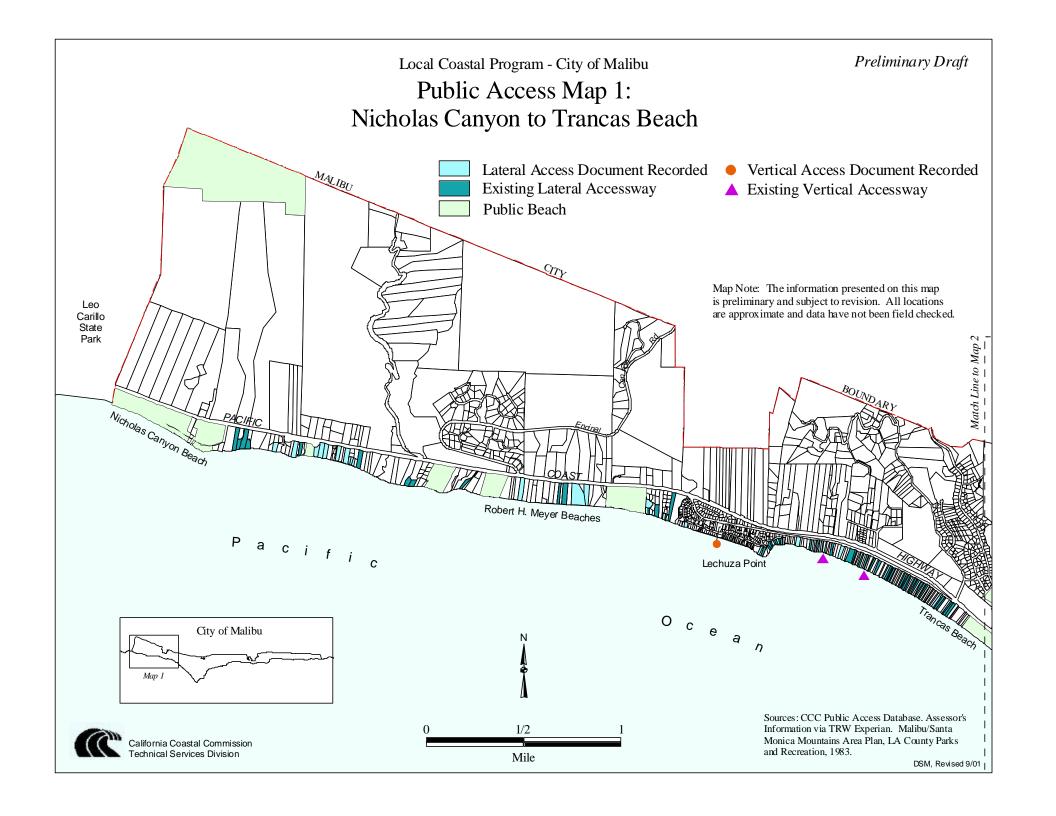

Local Coastal Program - City of Malibu

Preliminary Draft

# Public Access Map 4: Carbon Beach to Topanga Beach

Lateral Access Document Recorded
Existing Lateral Accessway
Public Beach

- Vertical Access Document Recorded
- ▲ Existing Vertical Accessway

Pacific

City of Malibu

California Coastal Commission

Technical Services Division

0 1/2 1 Mile O c e a n

Map Note: The information presented on this map is preliminary and subject to revision. All locations are approximate and data have not been field checked.

Sources: CCC Public Access Database. Assessor's Information via TRW Experian. Malibu/Santa Monica Mountains Area Plan, LA County Parks and Recreation, 1983.

DSM, Revised 9/01

Preliminary Draft Local Coastal Program - City of Malibu Park Lands Map 3: Dan Blocker to Malibu Pier National Parks State Parks County or Other Parks BOUNDARY CITY MALIBU Santa Monica Mountains National Recreation Area HIGHWAY COAST PACIFIC Malibu Bluffs Dan Blocker Beach Puerco Beach Recreation Area Amarillo Beach Malibu Lagoon acific a n С е Map Note: The information presented on this map City of Malibu is preliminary and subject to revision. All locations are approximate and data have not been field checked. Мар 3 Sources: Malibu/Santa Monica Mountains Area California Coastal Commission Plan, LA County Parks and Recreation, 1983. Technical Services Division Mile DSM, Revised 9/01,