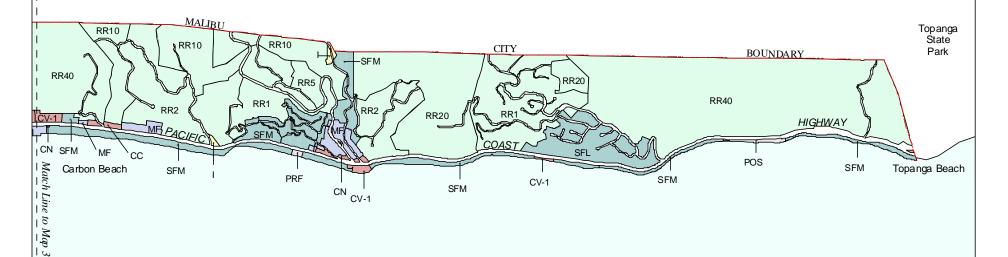

#### Preliminary Draft

### Local Coastal Program - City of Malibu

## Land Use Map 4: Carbon Beach to Topanga Beach

#### Land Use Designations

CC Community Commercial

CN Commercial Neighborhood

CV1 Commercial Visitor Serving 1

I Institutional

MF Multi-Family Residential - 6 du/acre

POS Public Open Space

RR1 Rural Residential - 1 du/acre

RR2 Rural Residential - 1 du/2 acres

RR5 Rural Residential - 1 du/5 acres

RR10 Rural Residential - 1 du/10 acres

RR20 Rural Residential - 1 du/20 acres

RR40 Rural Residential - 1 du/40 acres

SFL Single Family Low - 2 du/acre

SFM | Single Family Medium - 4 du/acre

Pacific

Map Note: The information presented on this map is preliminary and subject to revision. All locations are approximate and data have not been field checked.

Ocean

Sources: CCC Public Access Database. Assessor's Information via TRW Experian. Malibu/Santa Monica Mountains Area Plan, LA County Parks and Recreation, 1983.