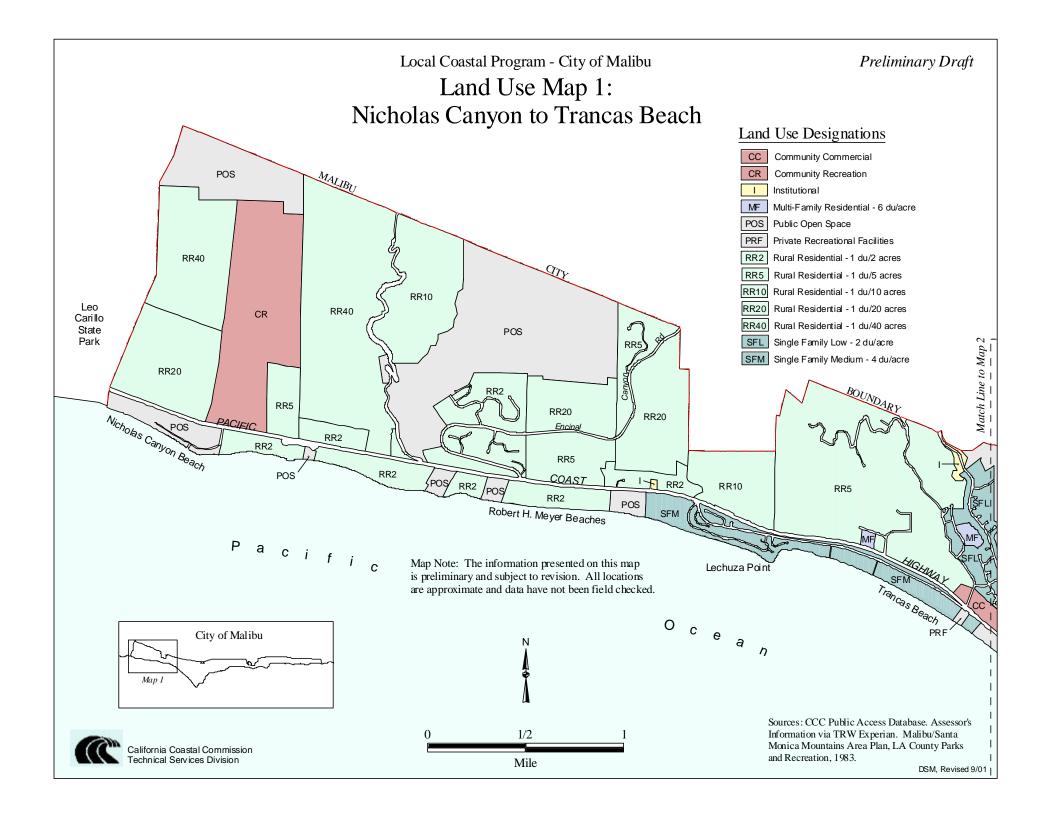

#### Preliminary Draft

### Local Coastal Program - City of Malibu

## Land Use Map 4: Carbon Beach to Topanga Beach

#### Land Use Designations

CC Community Commercial

CN Commercial Neighborhood

CV1 Commercial Visitor Serving 1

I Institutional

MF Multi-Family Residential - 6 du/acre

POS Public Open Space

RR1 Rural Residential - 1 du/acre

RR2 Rural Residential - 1 du/2 acres

RR5 Rural Residential - 1 du/5 acres

RR10 Rural Residential - 1 du/10 acres

RR20 Rural Residential - 1 du/20 acres

RR40 Rural Residential - 1 du/40 acres

SFL Single Family Low - 2 du/acre

SFM | Single Family Medium - 4 du/acre

Pacific

Map Note: The information presented on this map is preliminary and subject to revision. All locations are approximate and data have not been field checked.

Ocean

Sources: CCC Public Access Database. Assessor's Information via TRW Experian. Malibu/Santa Monica Mountains Area Plan, LA County Parks and Recreation, 1983.