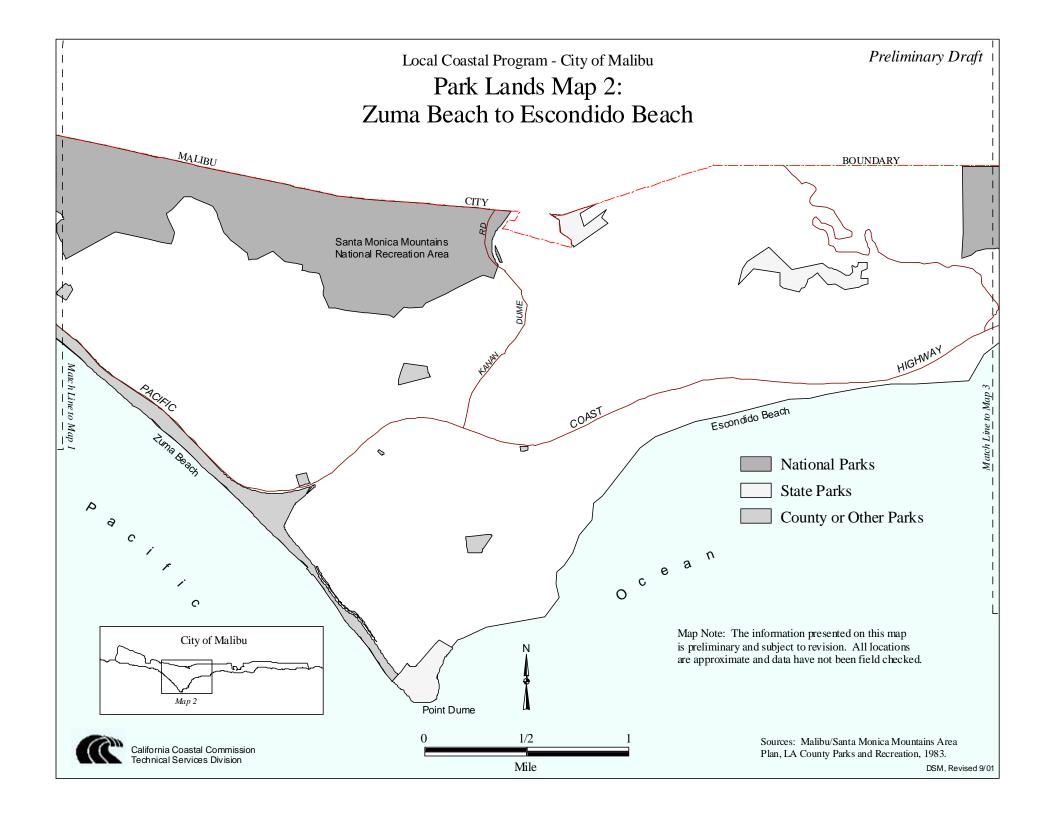

Local Coastal Program - City of Malibu

Preliminary Draft

# Public Access Map 4: Carbon Beach to Topanga Beach

Lateral Access Document Recorded
Existing Lateral Accessway
Public Beach

- Vertical Access Document Recorded
- ▲ Existing Vertical Accessway



Pacific

City of Malibu

California Coastal Commission

Technical Services Division

0 1/2 1 Mile O c e a n

Map Note: The information presented on this map is preliminary and subject to revision. All locations are approximate and data have not been field checked.

Sources: CCC Public Access Database. Assessor's Information via TRW Experian. Malibu/Santa Monica Mountains Area Plan, LA County Parks and Recreation, 1983.

DSM, Revised 9/01





Preliminary Draft Local Coastal Program - City of Malibu Park Lands Map 3: Dan Blocker to Malibu Pier National Parks State Parks County or Other Parks BOUNDARY CITY MALIBU Santa Monica Mountains National Recreation Area HIGHWAY COAST PACIFIC Malibu Bluffs Dan Blocker Beach Puerco Beach Recreation Area Amarillo Beach Malibu Lagoon acific a n С е Map Note: The information presented on this map City of Malibu is preliminary and subject to revision. All locations are approximate and data have not been field checked. Мар 3 Sources: Malibu/Santa Monica Mountains Area California Coastal Commission Plan, LA County Parks and Recreation, 1983. Technical Services Division Mile DSM, Revised 9/01,















#### Preliminary Draft

### Local Coastal Program - City of Malibu

## Land Use Map 4: Ca